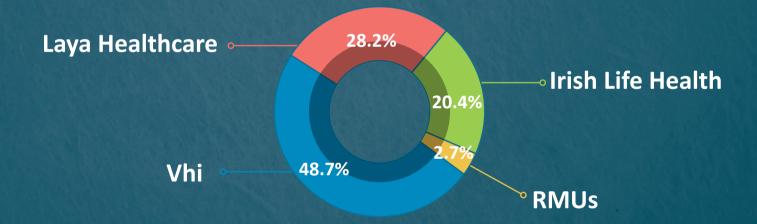

# **QUARTERLY REPORT ON HEALTH INSURANCE Q1 2024**

All information as at 31 March 2024



### **Market Numbers**



SIL. 3

46.8%



Number of people with health insurance

Percentage of total population with health insurance

Change in number of people with health insurance over the last quarter





#### **Market Share**





## **Health Insurance Plans**

1 April inpatient health insurance plans available to consumers: 351

There are a wide range of benefits in the plans available. The majority of consumers have plans which provide substantial cover in private hospitals but this cover is mainly provided for in semi-private accommodation. 10% of consumers have plans which provide cover in mainly public hospitals and these are typically cheaper policies.



Most frequently purchased health insurance plans by insurer:

| 5 plans most purchased with Vhi | Adult<br>Price (€) |
|---------------------------------|--------------------|
| Company Plan Plus Level 1       | €1,720             |
| Company Plan Plus Level 1.3     | €1,560             |
| One Plus Plan                   | €1,489             |
| PMI 35 1