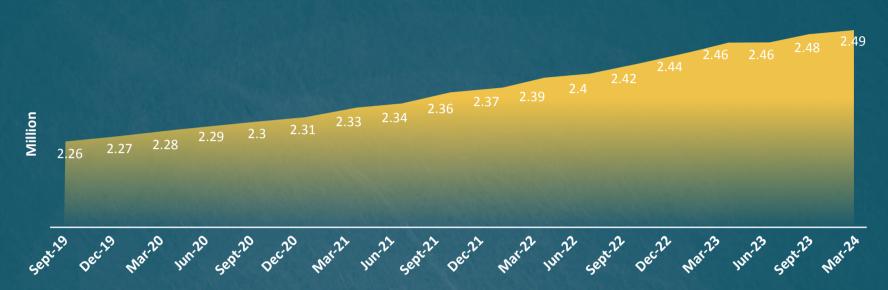

### **Market Numbers**

SIL. 3

46.8%

Number of people with health insurance

Percentage of total population with health insurance

Change in number of people with health insurance over the last quarter